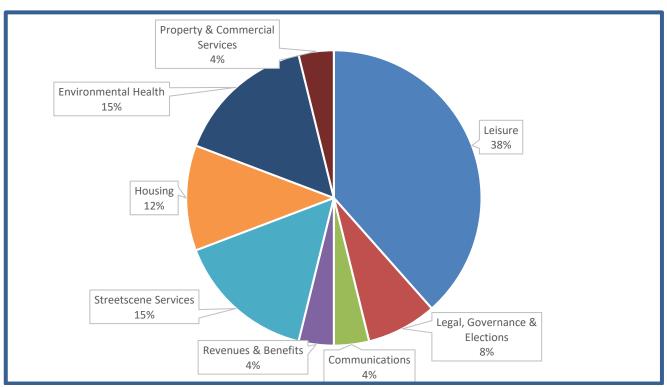

## Percentage of Comments by department

| C - Number of Frontli complaints via Conta | Number                         | Out of timescale (3 working days) |          |
|--------------------------------------------|--------------------------------|-----------------------------------|----------|
| People                                     | Leisure                        | 1                                 | 1        |
| -                                          | Contact Centre                 | 4                                 |          |
|                                            | Revenues & Benefits            | 5                                 |          |
|                                            | Streetscene Services (Grounds  |                                   |          |
|                                            | Maintenance)                   | 5                                 |          |
|                                            | Streetscene Services (Refuse)  | 61                                | 3        |
|                                            |                                | 76                                | 4        |
| Place                                      | Housing                        | 31                                | 10       |
|                                            | Property & Commercial Services | 2                                 | 1        |
|                                            | Environmental Health           | 6                                 | 1        |
|                                            |                                | 39                                | 12       |
| Total                                      |                                | 115                               | 16 (14%) |

| B - Comments 1/10/18 - 31/3/19 |                                |    |  |
|--------------------------------|--------------------------------|----|--|
| People                         | People Leisure                 |    |  |
|                                | Legal, Governance & Elections  | 2  |  |
|                                | Communications                 | 1  |  |
|                                | Revenues & Benefits            | 1  |  |
|                                | Streetscene Services           | 4  |  |
|                                |                                | 18 |  |
| Place                          | Housing                        | 3  |  |
|                                | Environmental Health           | 4  |  |
|                                | Property & Commercial Services | 1  |  |
|                                |                                | 8  |  |
| Total                          |                                | 26 |  |