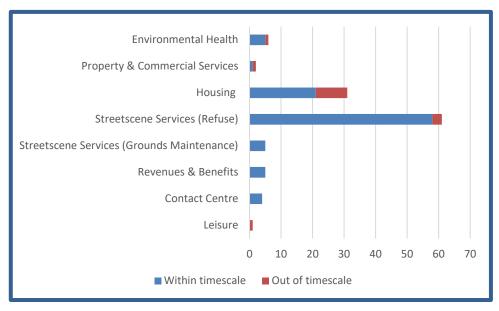

## Percentage of Comments by department

| C - Number of Frontli complaints via Conta | Number                         | Out of timescale (3 working days) |          |
|--------------------------------------------|--------------------------------|-----------------------------------|----------|
| People                                     | Leisure                        | 1                                 | 1        |
| -                                          | Contact Centre                 | 4                                 |          |
|                                            | Revenues & Benefits            | 5                                 |          |
|                                            | Streetscene Services (Grounds  |                                   |          |
|                                            | Maintenance)                   | 5                                 |          |
|                                            | Streetscene Services (Refuse)  | 61                                | 3        |
|                                            |                                | 76                                | 4        |
| Place                                      | Housing                        | 31                                | 10       |
|                                            | Property & Commercial Services | 2                                 | 1        |
|                                            | Environmental Health           | 6                                 | 1        |
|                                            |                                | 39                                | 12       |
| Total                                      |                                | 115                               | 16 (14%) |

# <u>Informal complaints (Stage 1) within target (3 working days) by</u> department

| D – Number of Formal Investigation (Stage 2) complaints 1/10/18 - 31/3/19 |                                |     | Within<br>timescale of 15<br>working days | Out of timescale |
|---------------------------------------------------------------------------|--------------------------------|-----|-------------------------------------------|------------------|
| People                                                                    | Customer Services              | 5   | 5                                         |                  |
|                                                                           | Leisure                        | 14  | 14                                        |                  |
|                                                                           | Legal, Governance & Elections  | 6   | 6                                         |                  |
|                                                                           | Finance                        | 1   | 1                                         |                  |
|                                                                           | Revenues & Benefits            | 17  | 17                                        |                  |
|                                                                           | Streetscene Services           | 9   | 9                                         |                  |
|                                                                           |                                | 52  | 52                                        |                  |
| Place                                                                     | Housing                        | 35  | 35                                        |                  |
|                                                                           | Environmental Health           | 10  | 9                                         | 1                |
|                                                                           | Property & Commercial Services | 15  | 15                                        |                  |
|                                                                           | Planning                       | 11  | 11                                        |                  |
|                                                                           |                                | 71  | 70                                        | 1                |
| Total                                                                     |                                | 113 | 112                                       | 1                |