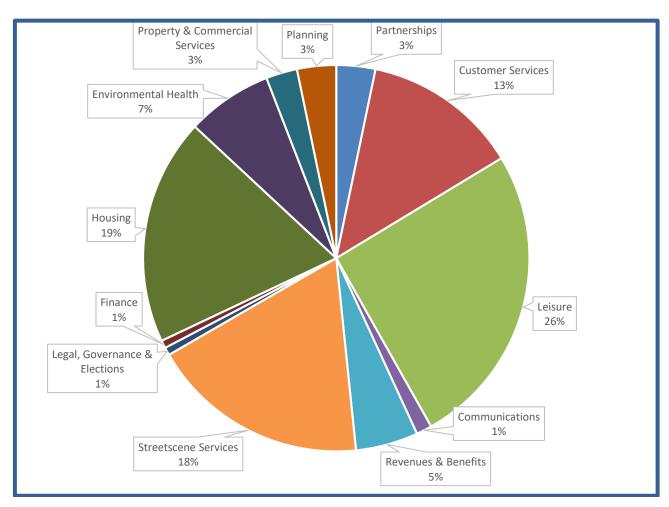

#### Percentage of Compliments by department

Appendix 3

| A- Compliments 1/10/18 - 31/3/19 |                                |     |
|----------------------------------|--------------------------------|-----|
| People                           | Partnerships                   | 5   |
|                                  | Customer Services              | 20  |
|                                  | Leisure                        | 39  |
|                                  | Communications                 | 2   |
|                                  | Revenues & Benefits            | 8   |
|                                  | Streetscene Services           | 28  |
|                                  | Legal, Governance & Elections  | 1   |
|                                  | Finance                        | 1   |
|                                  |                                | 104 |
| Place                            | Housing                        | 29  |
|                                  | Environmental Health           | 11  |
|                                  | Property & Commercial Services | 4   |
|                                  | Planning                       | 5   |
|                                  |                                | 49  |
| Total                            |                                | 153 |