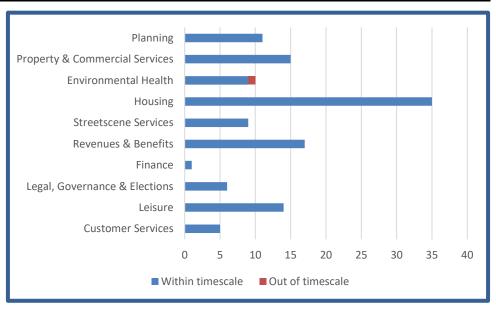

### Formal Investigation (Stage 2) within target (15 working days) by department

| E – Number of Internal Review (S3) complaints 1/10/18 - 31/3/19 |                                | Number | Within<br>timescale<br>of 20<br>working<br>days | Out of timescale |
|-----------------------------------------------------------------|--------------------------------|--------|-------------------------------------------------|------------------|
|                                                                 | Contact Centre                 | 1      | 1                                               |                  |
|                                                                 | Leisure                        | 1      | 1                                               |                  |
| People                                                          | Legal, Governance & Elections  | 3      | 3                                               |                  |
|                                                                 | Performance                    | 4      | 4                                               |                  |
|                                                                 | Revenues & Benefits            | 3      | 3                                               |                  |
|                                                                 |                                | 12     | 12                                              |                  |
| Place                                                           | Housing                        | 6      | 5                                               | 1                |
|                                                                 | Environmental Health           | 3      | 3                                               |                  |
|                                                                 | Property & Commercial Services | 1      | 1                                               |                  |
|                                                                 | Planning                       | 3      | 3                                               |                  |
|                                                                 |                                | 13     | 12                                              |                  |
| Total                                                           |                                | 25     | 24                                              | 1                |